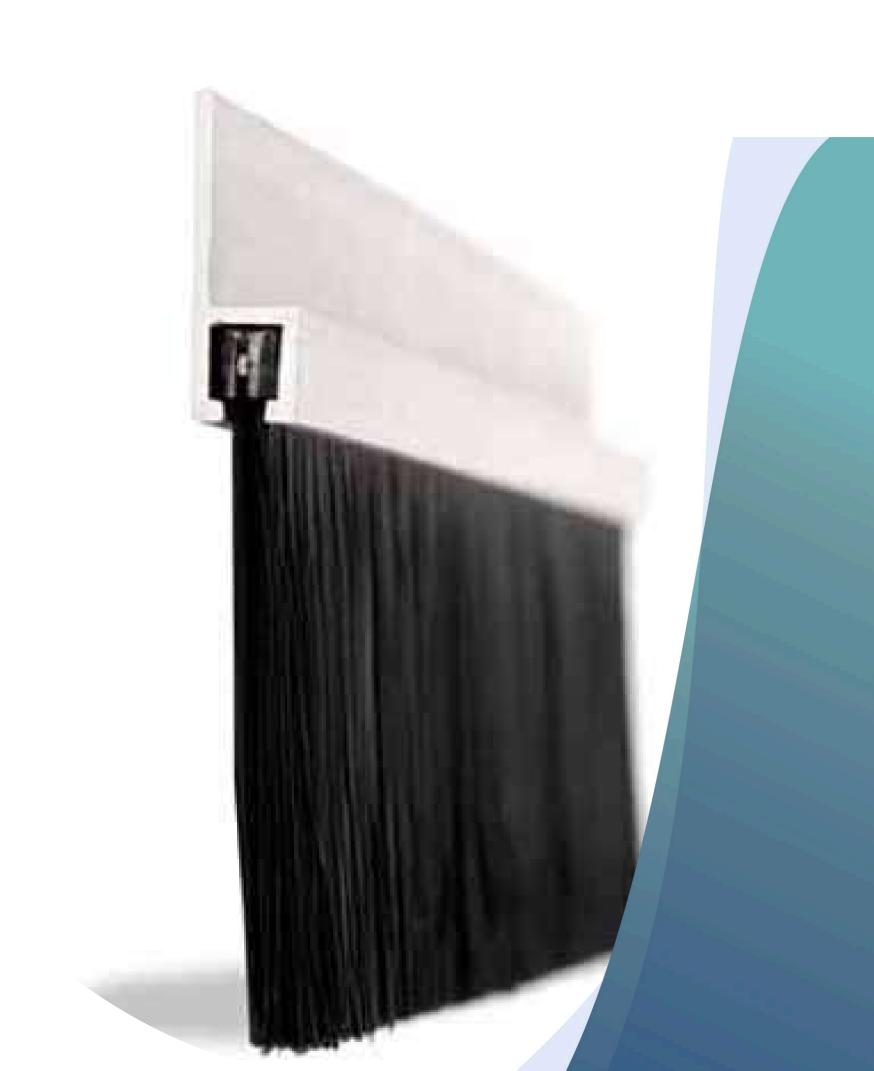

## Strip Brushes

. . . . . . . . . . .

BRUSHES

Strip brushes are versatile tools consisting of a strip of bristles inside a channel made from metal or plastic and are used for many tasks. They are often used to fill gaps, block or regulate air, minimize dust and pests and soundproof or reduce vibration in industrial and commercial places. You can find strip brushes in different sizes and made from nylon, polypropylene.

People can often spot them attached to conveyor belts, doors, escalators and different kinds of machinery. They are quick to set up and keep up, so strip brushes are used for various sealing and cleaning tasks on a regular basis in manufacturing, transportation and maintenance businesses.