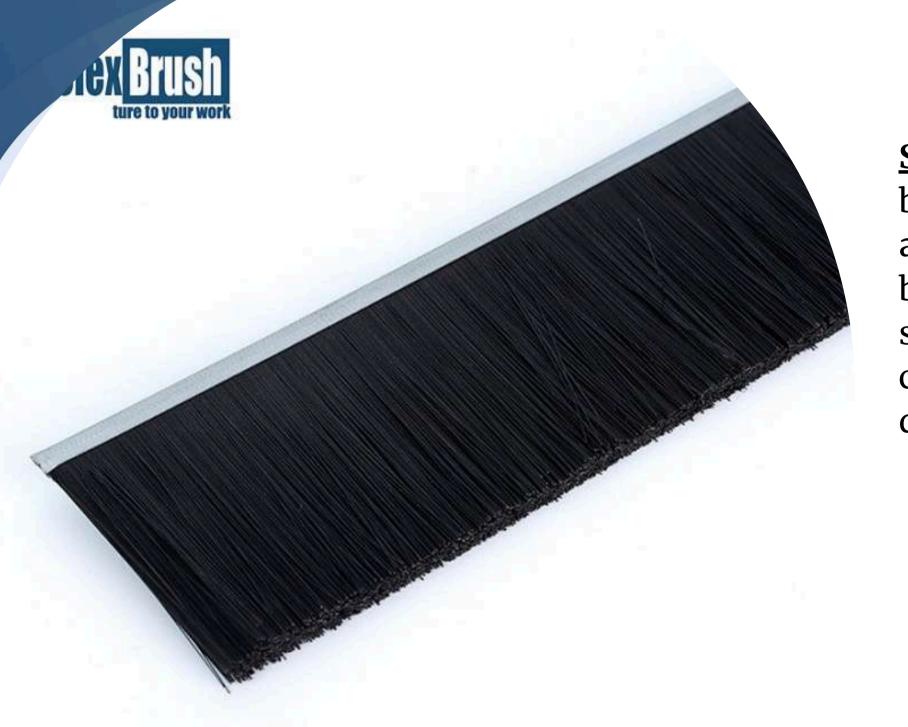

## Strip Brushes

. . . . . . . . . . .

BRUSHES

Strip brushes are versatile tools consisting of a strip of bristles inside a channel made from metal or plastic and are used for many tasks. They are often used to fill gaps, block or regulate air, minimize dust and pests and soundproof or reduce vibration in industrial and commercial places. You can find strip brushes in different sizes and made from nylon, polypropylene.

People can often spot them attached to conveyor belts, doors, escalators and different kinds of machinery. They are quick to set up and keep up, so strip brushes are used for various sealing and cleaning tasks on a regular basis in manufacturing, transportation and maintenance businesses.