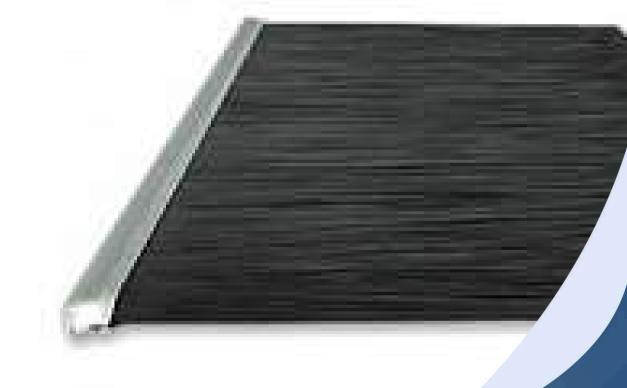

## Strip Brushes

. . . . . . . . . . .

BRUSHES

Strip brushes are versatile tools consisting of a strip of bristles inside a channel made from metal or plastic and are used for many tasks. They are often used to fill gaps, block or regulate air, minimize dust and pests and soundproof or reduce vibration in industrial and commercial places. You can find strip brushes in different sizes and made from nylon, polypropylene.

People can often spot them attached to conveyor belts, doors, escalators and different kinds of machinery. They are quick to set up and keep up, so strip brushes are used for various sealing and cleaning tasks on a regular basis in manufacturing, transportation and maintenance businesses.