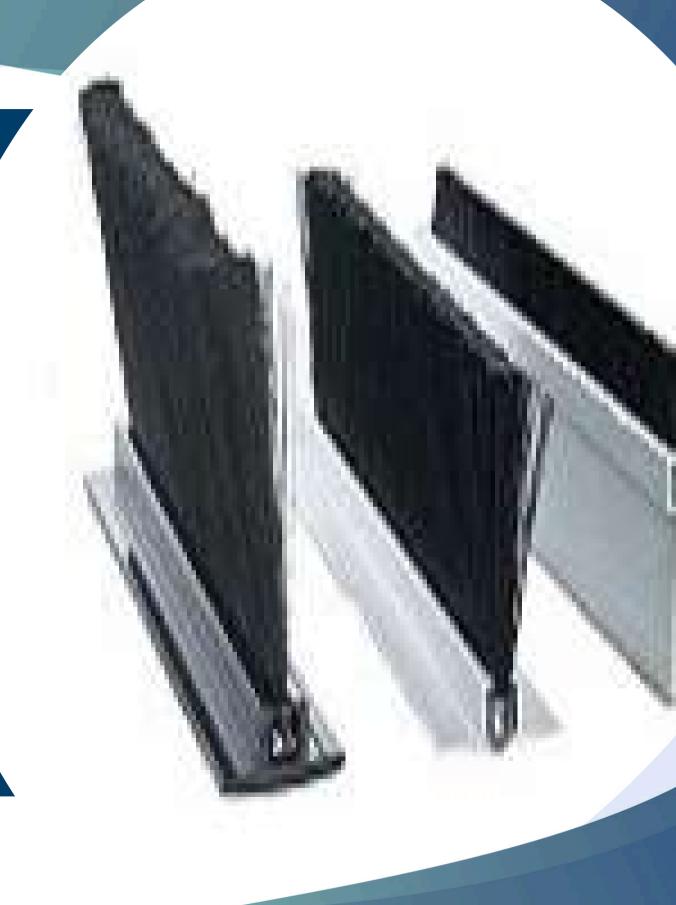

## Strip Brushes

. . . . . . . . . . .

BRUSHES

Strip brushes are versatile tools consisting of a strip of bristles inside a channel made from metal or plastic and are used for many tasks. They are often used to fill gaps, block or regulate air, minimize dust and pests and soundproof or reduce vibration in industrial and commercial places. You can find strip brushes in different sizes and made from nylon, polypropylene.

People can often spot them attached to conveyor belts, doors, escalators and different kinds of machinery. They are quick to set up and keep up, so strip brushes are used for various sealing and cleaning tasks on a regular basis in manufacturing, transportation and maintenance businesses.