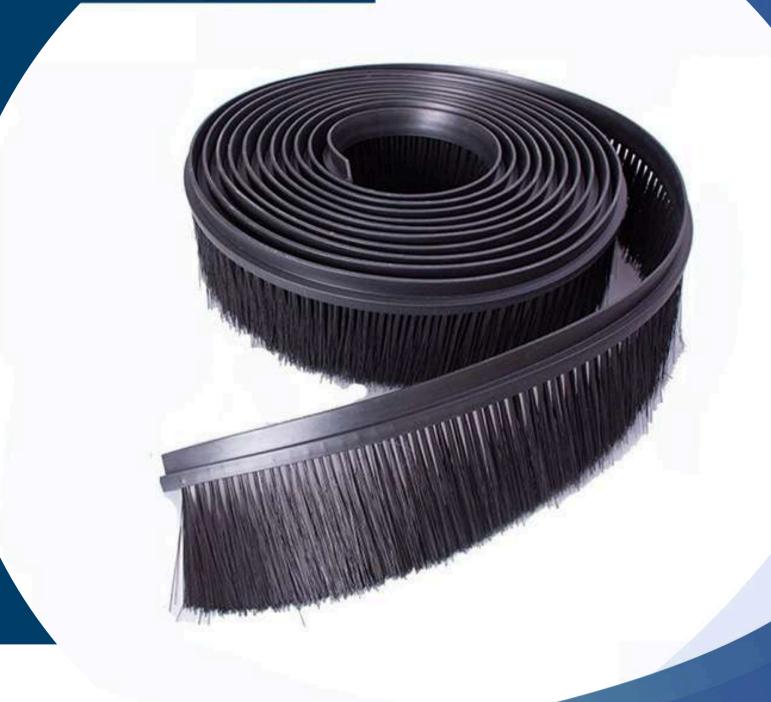

## Strip Brushes

. . . . . . . . . . .

BRUSHES

Strip brushes are versatile tools consisting of a strip of bristles inside a channel made from metal or plastic and are used for many tasks. They are often used to fill gaps, block or regulate air, minimize dust and pests and soundproof or reduce vibration in industrial and commercial places. You can find strip brushes in different sizes and made from nylon, polypropylene.

People can often spot them attached to conveyor belts, doors, escalators and different kinds of machinery. They are quick to set up and keep up, so strip brushes are used for various sealing and cleaning tasks on a regular basis in manufacturing, transportation and maintenance businesses.