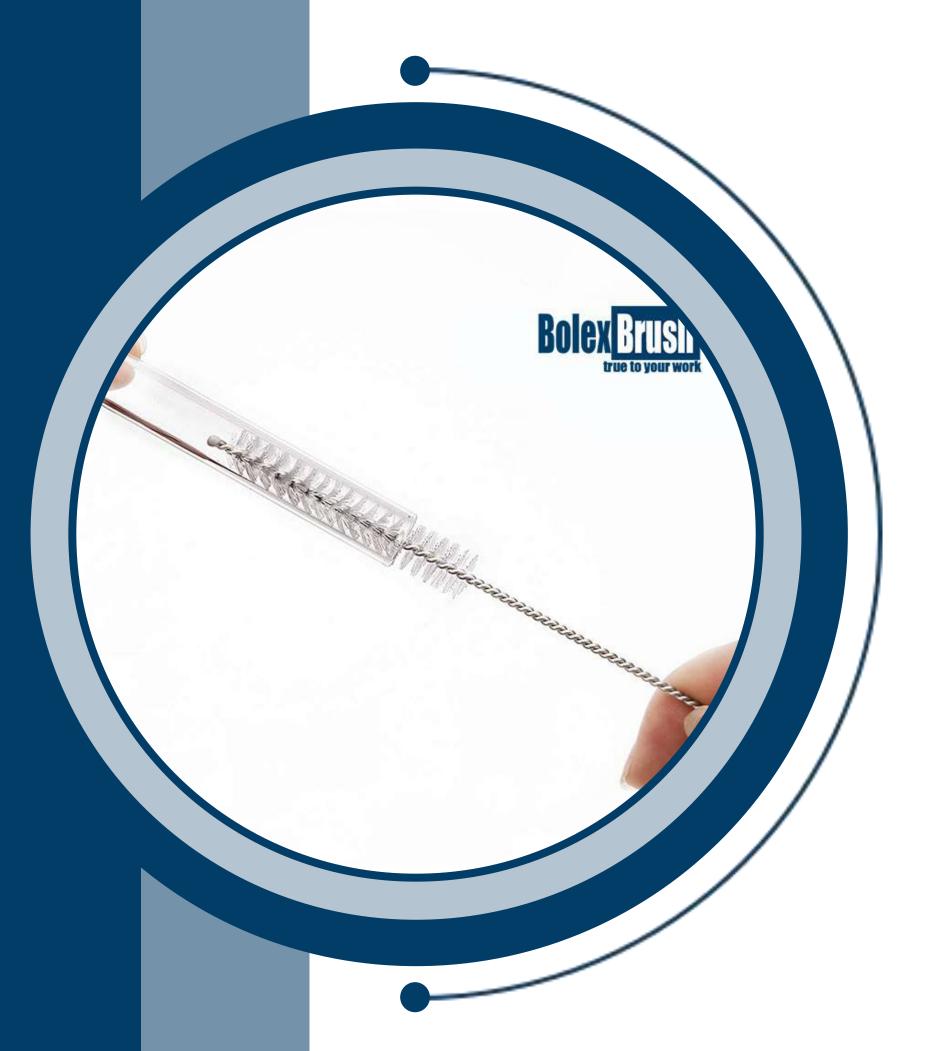

Find high-quality <u>Tube Cleaning Brushes</u> at Bolex Brushes, perfect for removing debris, buildup, and residue from tubes and pipes of all sizes. Durable and efficient, our brushes are ideal for industrial, commercial, and household applications. Shop now for reliable cleaning solutions!

Tube cleaning brushes are professionally designed to reach depths of narrow confinements and to bend in the tubes and pipes. Long-shafted, flexible brushes will enable the cleaning of inaccessible parts of the tubes and pipes. This will ensure complete cleaning around contaminants such as soil and grease from all places within the system, hence playing a critical role in the preservation of efficiency.