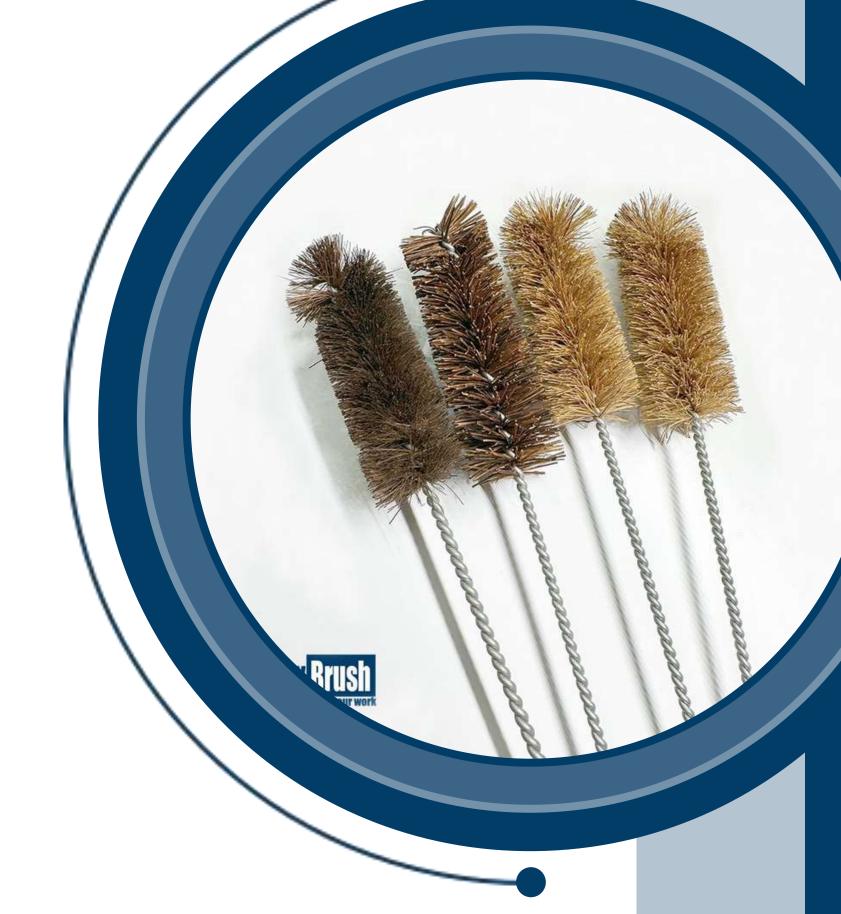

Find high-quality <u>Tube Cleaning Brushes</u> at Bolex Brushes, perfect for removing debris, buildup, and residue from tubes and pipes of all sizes. Durable and efficient, our brushes are ideal for industrial, commercial, and household applications. Shop now for reliable cleaning solutions!

Tube cleaning brushes are professionally designed to reach depths of narrow confinements and to bend in the tubes and pipes. Long-shafted, flexible brushes will enable the cleaning of inaccessible parts of the tubes and pipes. This will ensure complete cleaning around contaminants such as soil and grease from all places within the system, hence playing a critical role in the preservation of efficiency.