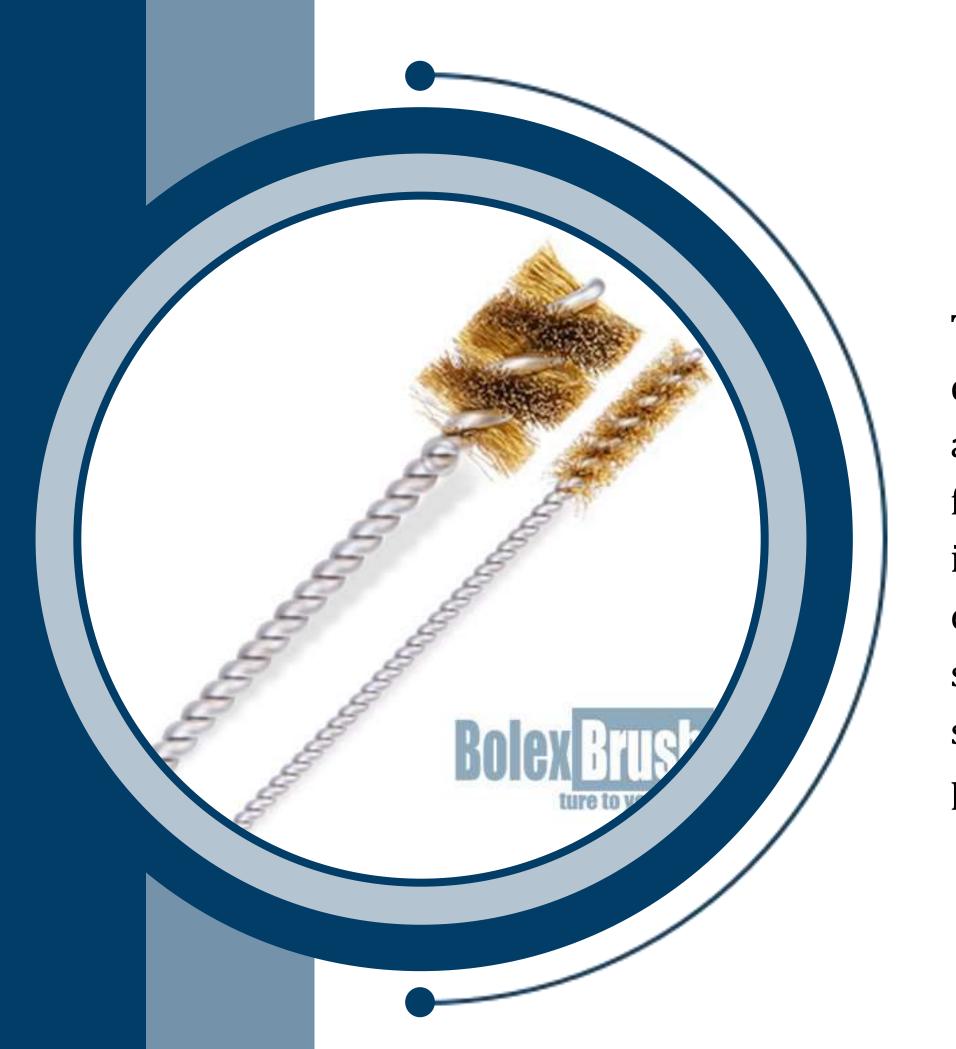

Find high-quality <u>Tube Cleaning Brushes</u> at Bolex Brushes, perfect for removing debris, buildup, and residue from tubes and pipes of all sizes. Durable and efficient, our brushes are ideal for industrial, commercial, and household applications. Shop now for reliable cleaning solutions!

Tube cleaning brushes are professionally designed to reach depths of narrow confinements and to bend in the tubes and pipes. Long-shafted, flexible brushes will enable the cleaning of inaccessible parts of the tubes and pipes. This will ensure complete cleaning around contaminants such as soil and grease from all places within the system, hence playing a critical role in the preservation of efficiency.