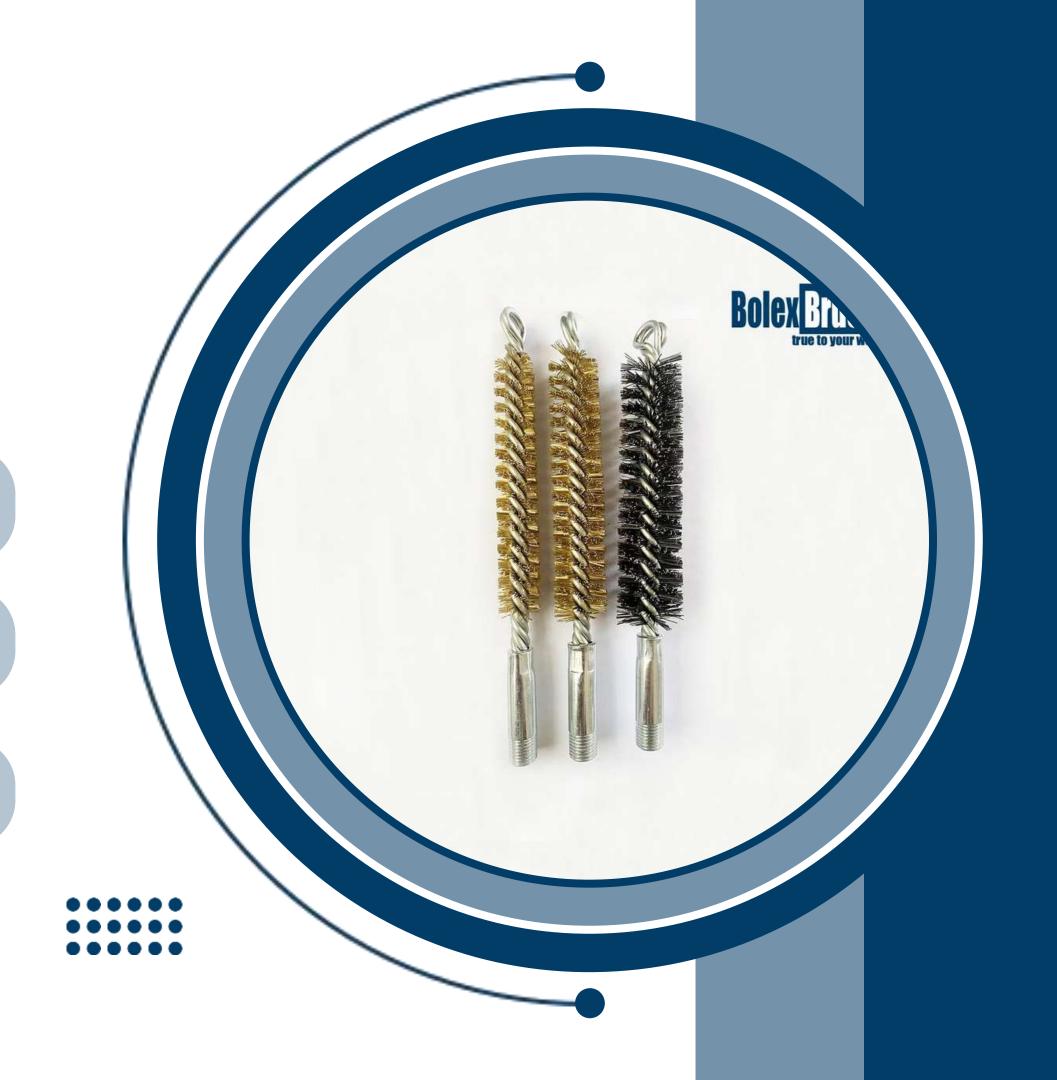

Find high-quality <u>Tube Cleaning Brushes</u> at Bolex Brushes, perfect for removing debris, buildup, and residue from tubes and pipes of all sizes. Durable and efficient, our brushes are ideal for industrial, commercial, and household applications. Shop now for reliable cleaning solutions!

Tube cleaning brushes are professionally designed to reach depths of narrow confinements and to bend in the tubes and pipes. Long-shafted, flexible brushes will enable the cleaning of inaccessible parts of the tubes and pipes. This will ensure complete cleaning around contaminants such as soil and grease from all places within the system, hence playing a critical role in the preservation of efficiency.