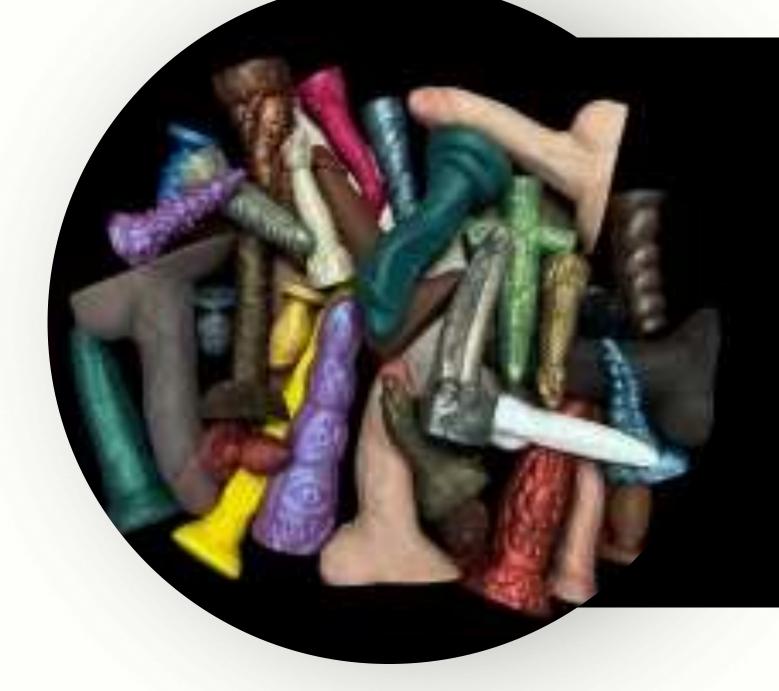

## Realistic Dildos

#### $\bullet \bullet \bullet \bullet \bullet$

**Realistic Dildos** are usually limited to the shape of the head and vein details of the structure. Abstract or non-phallic dildos are often elegant enough to appeal to a wide audience. On the other hand, fantasy dildos are specialized models. They are modeled after monsters, aliens, inanimate objects, etc. Their forms are often literally supernatural. Monster dildos make some of our wildest desires a little more tangible.

#### $\bullet \bullet \bullet \bullet \bullet$

Realistic Dildos are a popular choice for many people because they provide a lifelike experience that closely copies the real thing. These toys are designed to look and feel like a real penis, with textures, veins and even details that enhance the experience. They come in different sizes, shapes and materials and making them a resourceful option for anyone looking for a more natural experience.