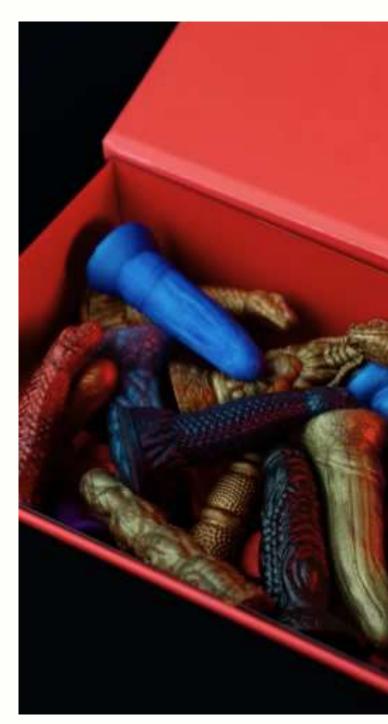

## Realistic Dildos

#### $\bullet \bullet \bullet \bullet \bullet$

**Realistic Dildos** are usually limited to the shape of the head and vein details of the structure. Abstract or non-phallic dildos are often elegant enough to appeal to a wide audience. On the other hand, fantasy dildos are specialized models. They are modeled after monsters, aliens, inanimate objects, etc. Their forms are often literally supernatural. Monster dildos make some of our wildest desires a little more tangible.

#### $\bullet \bullet \bullet \bullet \bullet$

Realistic Dildos are a popular choice for many people because they provide a lifelike experience that closely copies the real thing. These toys are designed to look and feel like a real penis, with textures, veins and even details that enhance the experience. They come in different sizes, shapes and materials and making them a resourceful option for anyone looking for a more natural experience.