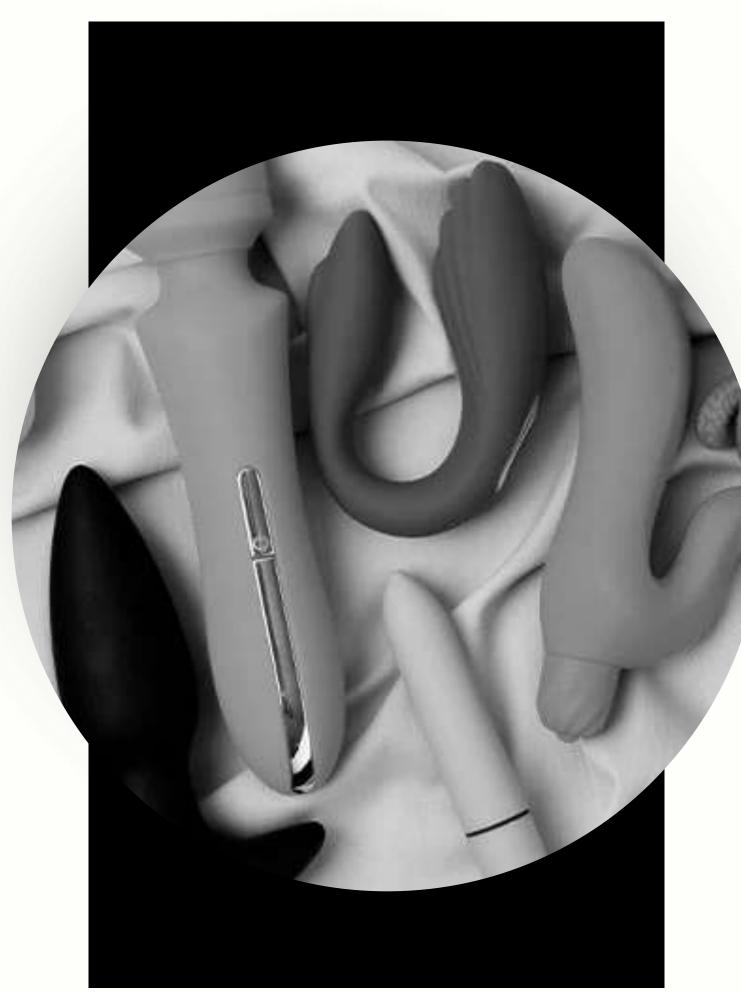

## Realistic Dildos

#### $\bullet \bullet \bullet \bullet \bullet$

**Realistic Dildos** are usually limited to the shape of the head and vein details of the structure. Abstract or non-phallic dildos are often elegant enough to appeal to a wide audience. On the other hand, fantasy dildos are specialized models. They are modeled after monsters, aliens, inanimate objects, etc. Their forms are often literally supernatural. Monster dildos make some of our wildest desires a little more tangible.

#### $\bullet \bullet \bullet \bullet \bullet$

Realistic Dildos are a popular choice for many people because they provide a lifelike experience that closely copies the real thing. These toys are designed to look and feel like a real penis, with textures, veins and even details that enhance the experience. They come in different sizes, shapes and materials and making them a resourceful option for anyone looking for a more natural experience.