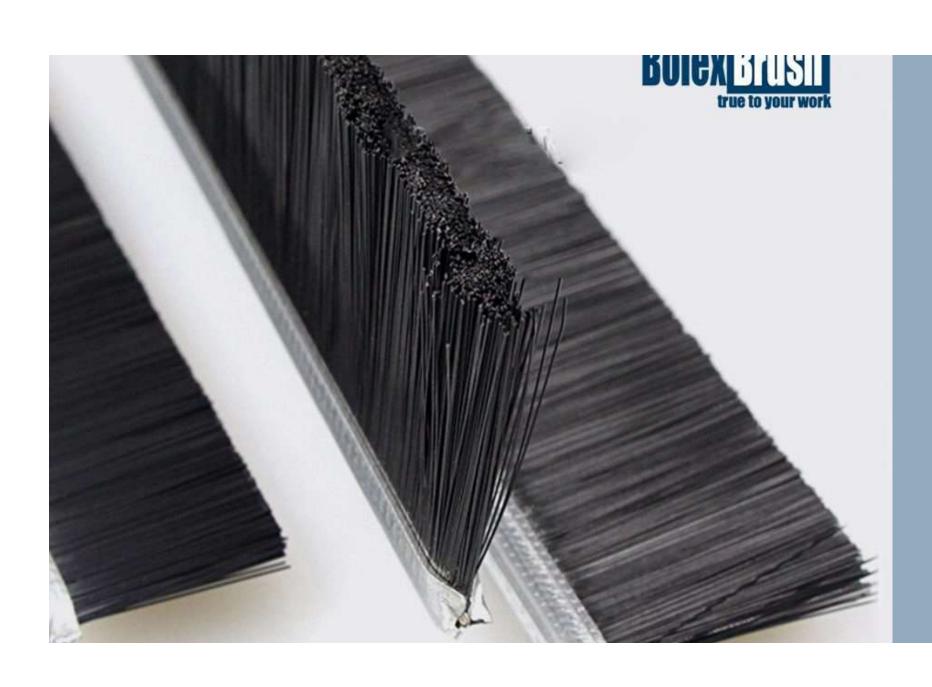

Strip Brushes are highly useful and besides cleaning they are also applied in sealing work as well. They include filaments which are arranged on a long thin base principally of metallic, plastic or wooden material. These brushes are used in various sectors for various uses for instance, in cleaning, sealing seams, in combating with dust or in cases where it is needed that no air can escape.