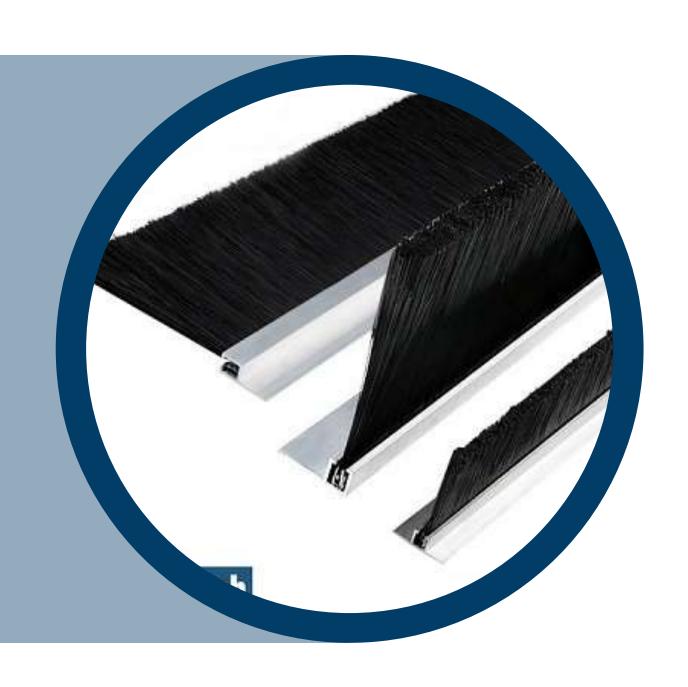

www.bolexbrushes.com

Bolex Brushes offers high-quality Strip Brushes designed for a wide range of industrial applications, including sealing, cleaning, and shielding. Crafted with durable materials, these brushes provide effective solutions for controlling dust, debris, and airflow. Customizable in size, shape, and bristle type, our strip brushes are versatile and suitable for diverse environments.

Strip Brushes are highly useful and besides cleaning they are also applied in sealing work as well. They include filaments which are arranged on a long thin base principally of metallic, plastic or wooden material. These brushes are used in various sectors for various uses for instance, in cleaning, sealing seams, in combating with dust or in cases where it is needed that no air can escape.