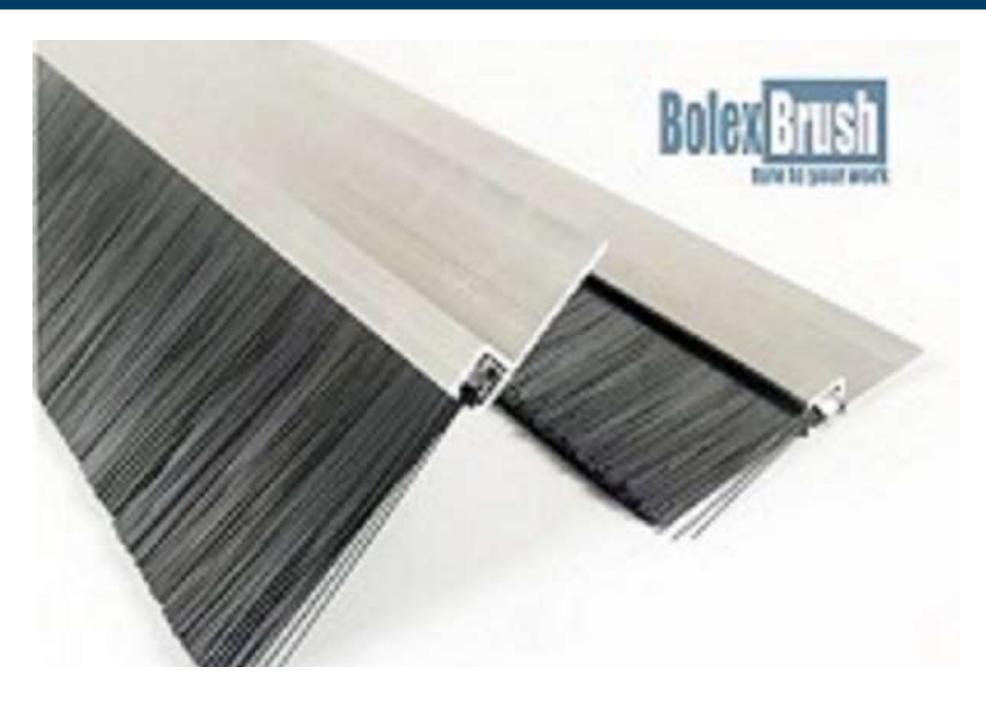

www.bolexbrushes.com

Bolex Brushes offers high-quality Strip Brushes designed for a wide range of industrial applications, including sealing, cleaning, and shielding. Crafted with durable materials, these brushes provide effective solutions for controlling dust, debris, and airflow. Customizable in size, shape, and bristle type, our strip brushes are versatile and suitable for diverse environments.

Strip Brushes are highly useful and besides cleaning they are also applied in sealing work as well. They include filaments which are arranged on a long thin base principally of metallic, plastic or wooden material. These brushes are used in various sectors for various uses for instance, in cleaning, sealing seams, in combating with dust or in cases where it is needed that no air can escape.