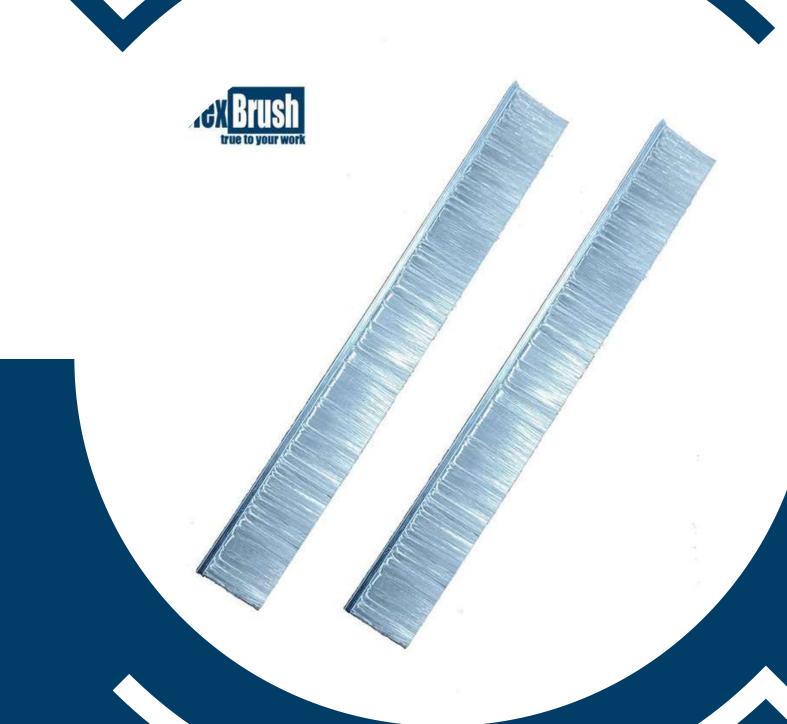

www.bolexbrushes.com

Bolex Brushes offers high-quality Strip Brushes designed for a wide range of industrial applications, including sealing, cleaning, and shielding. Crafted with durable materials, these brushes provide effective solutions for controlling dust, debris, and airflow. Customizable in size, shape, and bristle type, our strip brushes are versatile and suitable for diverse environments.