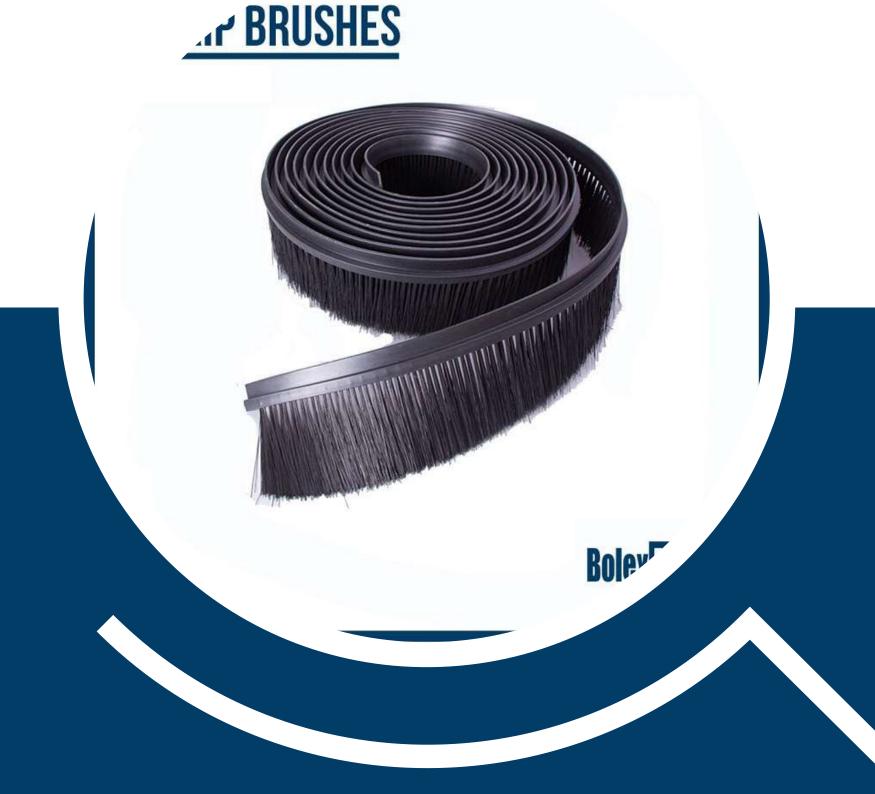

## Strip Brushes

Industrial Brushes Expert!!

www.bolexbrushes.com

www.bolexbrushes.com

Bolex Brushes offers high-quality Strip Brushes designed for a wide range of industrial applications, including sealing, cleaning, and shielding. Crafted with durable materials, these brushes provide effective solutions for controlling dust, debris, and airflow. Customizable in size, shape, and bristle type, our strip brushes are versatile and suitable for diverse environments.

Strip Brushes are highly useful and besides cleaning they are also applied in sealing work as well. They include filaments which are arranged on a long thin base principally of metallic, plastic or wooden material. These brushes are used in various sectors for various uses for instance, in cleaning, sealing seams, in combating with dust or in cases where it is needed that no air can escape.