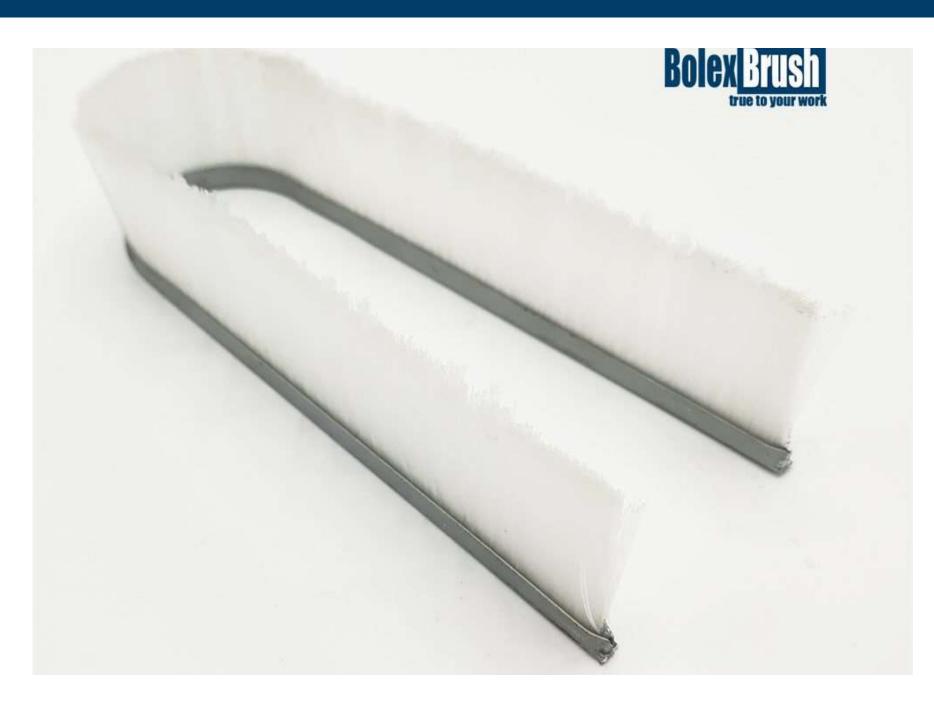

www.bolexbrushes.com

Bolex Brushes offers high-quality Strip Brushes designed for a wide range of industrial applications, including sealing, cleaning, and shielding. Crafted with durable materials, these brushes provide effective solutions for controlling dust, debris, and airflow. Customizable in size, shape, and bristle type, our strip brushes are versatile and suitable for diverse environments.

Strip Brushes are highly useful and besides cleaning they are also applied in sealing work as well. They include filaments which are arranged on a long thin base principally of metallic, plastic or wooden material. These brushes are used in various sectors for various uses for instance, in cleaning, sealing seams, in combating with dust or in cases where it is needed that no air can escape.