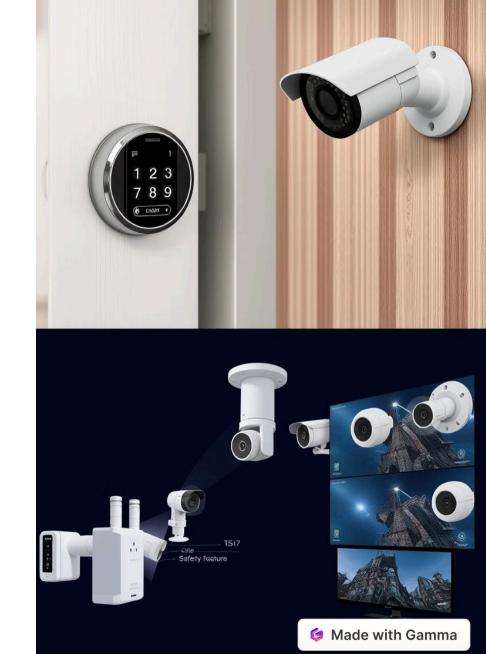

# 24/7 Secure Access and CCTV Monitoring

We prioritize the safety and security of our tenants. Our studio spaces have 24/7 secure access with CCTV monitoring, providing a safe and reliable environment for you to work, create, and store your valuable equipment. The building is equipped with advanced security systems and monitored by professional security personnel.