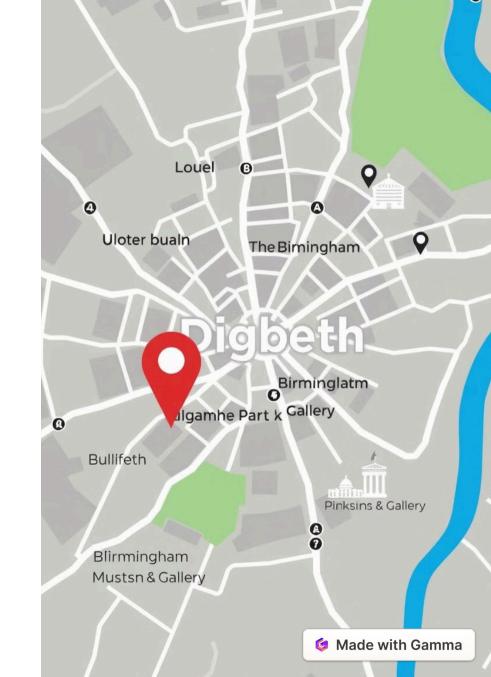

# Convenient Location in Digbeth Arts District

Our studio spaces are located in the heart of Digbeth's thriving arts district. This dynamic neighborhood is renowned for its eclectic mix of independent galleries, studios, workshops, and performance venues. The area boasts a lively atmosphere with a vibrant community of artists, creatives, and entrepreneurs.