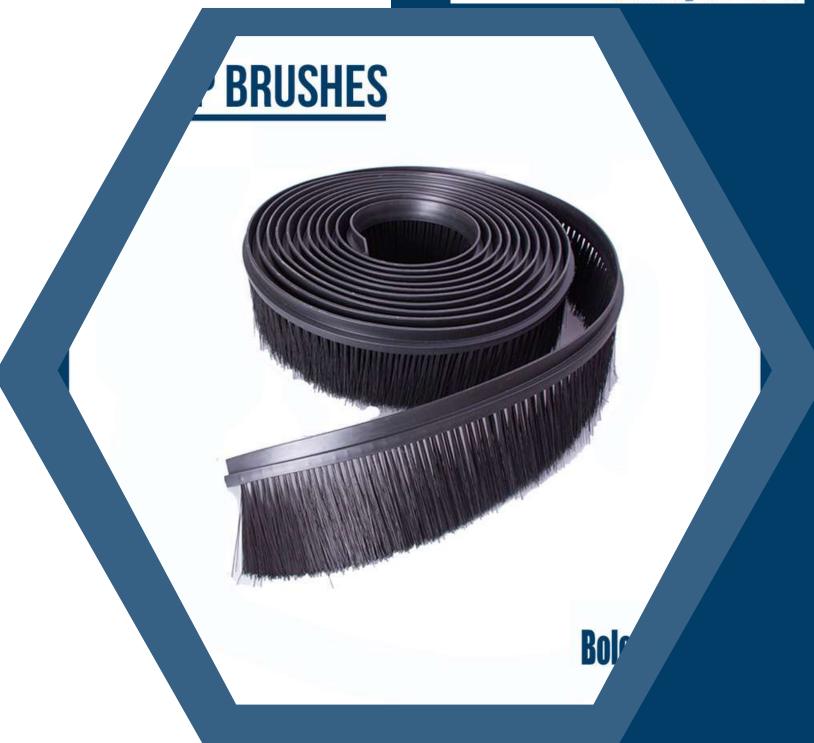

## Strip Brushes

Industrial Brushes Expert!!

www.bolexbrushes.com

All the **Strip Brushes** can be the most outstanding choice or option for all folks and can demonstrate the outstanding working mechanisms as well as durability and even longevity. If you are eager about the following benefits and advantages of the strip brushes you will have to order from the best strip brushes supplier.

www.bolexbrushes.com

- A strip brush can be described in terms of the base material to which flexible strips or filaments are fitted along the length of the brush.
- The base, also known as a substrate, serves as the foundation of the structure. It is the attached strips that give the brushing, wiping, sealing, conduction or other function that is required for the specific application.
- This is because the strips are placed evenly in a manner that does not compromise the contact or efficiency of the brush.
- The terms that are used with reference to this linear arrangement of bristles or strips are the strip brush or the smoother/wiper strip.