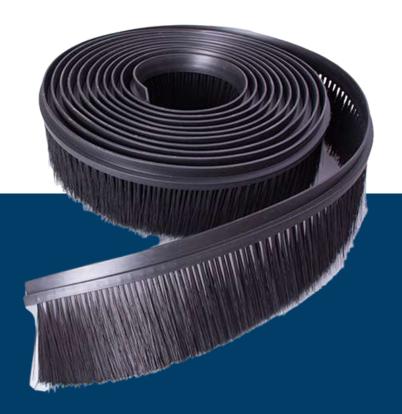

www.bolexbrushes.com

All the **Strip Brushes** can be the most outstanding choice or option for all folks and can demonstrate the outstanding working mechanisms as well as durability and even longevity. If you are eager about the following benefits and advantages of the strip brushes you will have to order from the best strip brushes supplier.

www.bolexbrushes.com

- A strip brush can be described in terms of the base material to which flexible strips or filaments are fitted along the length of the brush.
- The base, also known as a substrate, serves as the foundation of the structure. It is the attached strips that give the brushing, wiping, sealing, conduction or other function that is required for the specific application.
- This is because the strips are placed evenly in a manner that does not compromise the contact or efficiency of the brush.
- The terms that are used with reference to this linear arrangement of bristles or strips are the strip brush or the smoother/wiper strip.