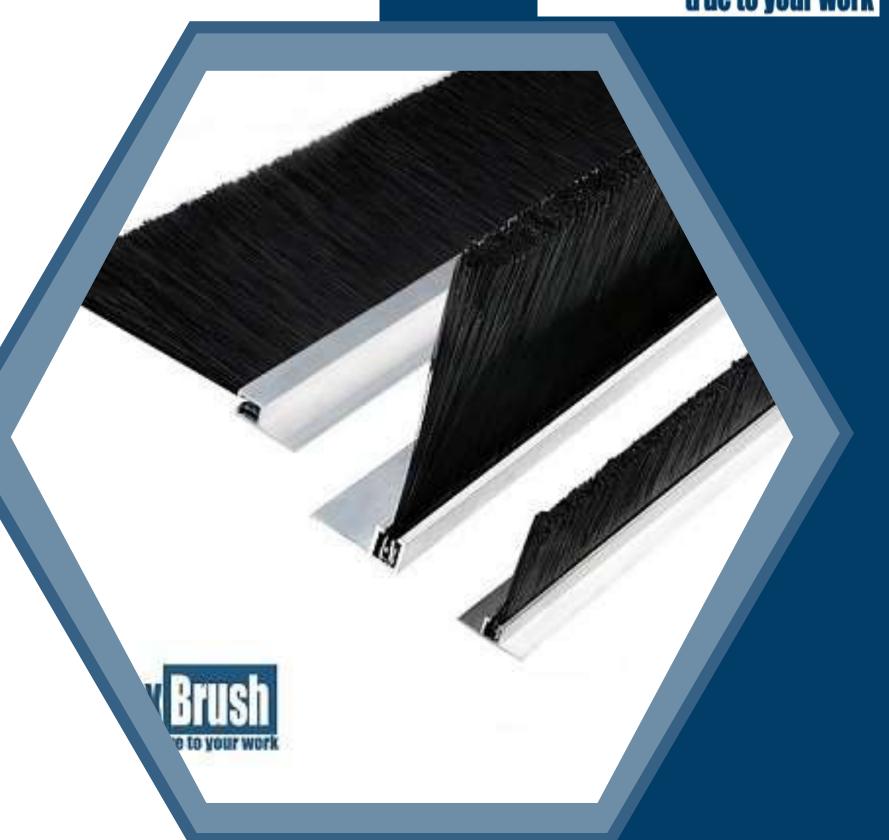

www.bolexbrushes.com

All the **Strip Brushes** can be the most outstanding choice or option for all folks and can demonstrate the outstanding working mechanisms as well as durability and even longevity. If you are eager about the following benefits and advantages of the strip brushes you will have to order from the best strip brushes supplier.

www.bolexbrushes.com

- A strip brush can be described in terms of the base material to which flexible strips or filaments are fitted along the length of the brush.
- The base, also known as a substrate, serves as the foundation of the structure. It is the attached strips that give the brushing, wiping, sealing, conduction or other function that is required for the specific application.
- This is because the strips are placed evenly in a manner that does not compromise the contact or efficiency of the brush.
- The terms that are used with reference to this linear arrangement of bristles or strips are the strip brush or the smoother/wiper strip.