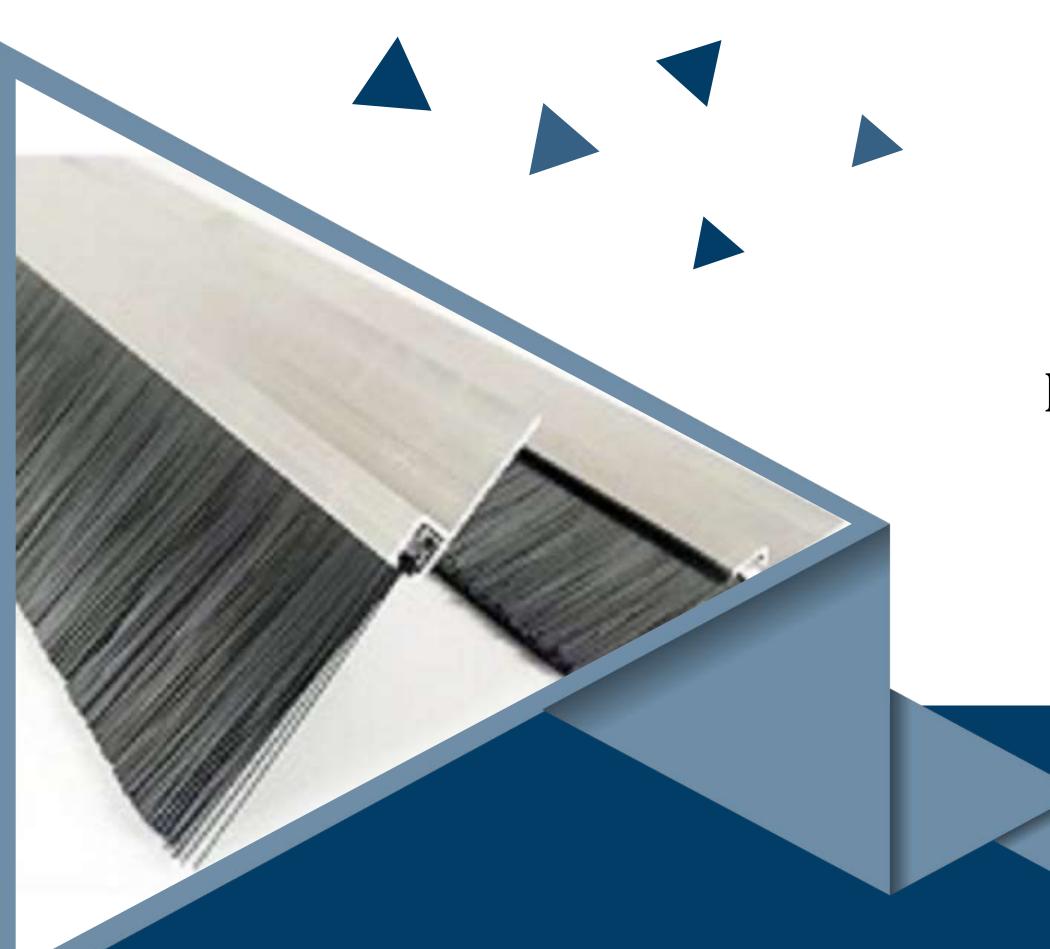

## Strip Brushes

Industrial Brushes Expert!!

www.bolexbrushes.com

All the **Strip Brushes** can be the most outstanding choice or option for all folks and can demonstrate the outstanding working mechanisms as well as durability and even longevity. If you are eager about the following benefits and advantages of the strip brushes you will have to order from the best strip brushes supplier.

www.bolexbrushes.com

- A strip brush can be described in terms of the base material to which flexible strips or filaments are fitted along the length of the brush.
- The base, also known as a substrate, serves as the foundation of the structure. It is the attached strips that give the brushing, wiping, sealing, conduction or other function that is required for the specific application.
- This is because the strips are placed evenly in a manner that does not compromise the contact or efficiency of the brush.
- The terms that are used with reference to this linear arrangement of bristles or strips are the strip brush or the smoother/wiper strip.