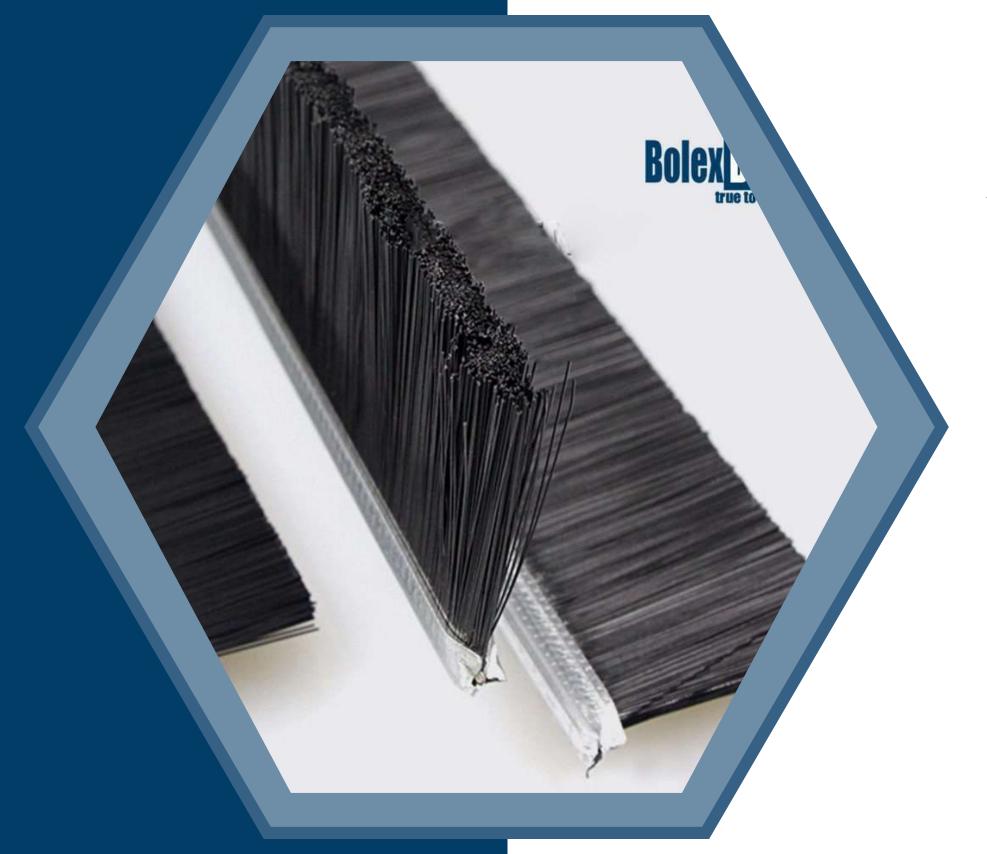

www.bolexbrushes.com

- A strip brush can be described in terms of the base material to which flexible strips or filaments are fitted along the length of the brush.
- The base, also known as a substrate, serves as the foundation of the structure. It is the attached strips that give the brushing, wiping, sealing, conduction or other function that is required for the specific application.
- This is because the strips are placed evenly in a manner that does not compromise the contact or efficiency of the brush.
- The terms that are used with reference to this linear arrangement of bristles or strips are the strip brush or the smoother/wiper strip.