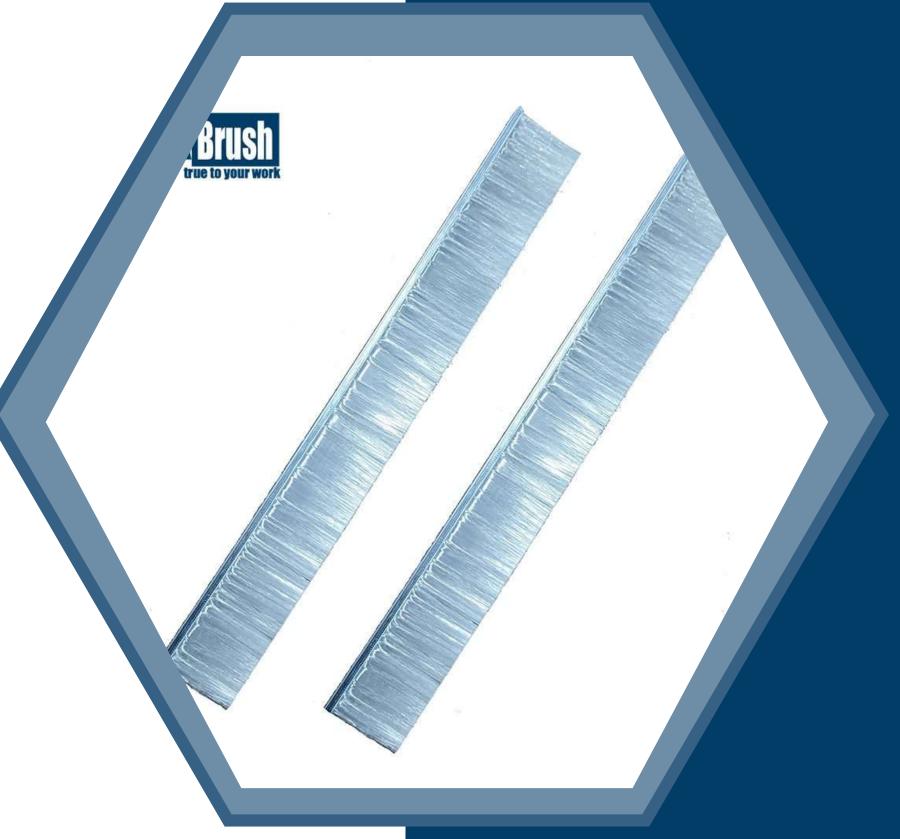

www.bolexbrushes.com

All the **Strip Brushes** can be the most outstanding choice or option for all folks and can demonstrate the outstanding working mechanisms as well as durability and even longevity. If you are eager about the following benefits and advantages of the strip brushes you will have to order from the best strip brushes supplier.

www.bolexbrushes.com

- A strip brush can be described in terms of the base material to which flexible strips or filaments are fitted along the length of the brush.
- The base, also known as a substrate, serves as the foundation of the structure. It is the attached strips that give the brushing, wiping, sealing, conduction or other function that is required for the specific application.
- This is because the strips are placed evenly in a manner that does not compromise the contact or efficiency of the brush.
- The terms that are used with reference to this linear arrangement of bristles or strips are the strip brush or the smoother/wiper strip.